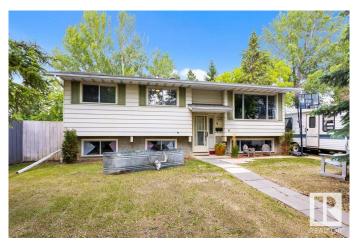

## \$374,900

3 Bedroom, 1.00 Bathroom, 1,076 sqft Single Family on 0.00 Acres

Glen Allan, Sherwood Park, AB

Great opportunity for home ownership! Check out this great Bi-level located in a crescent and is ready for new owners. Since 2018 the following upgrades have been completed: Shingles (approx. 6 years ago), new drain tile and cleanouts, main floor gutted and refinished, flooring, kitchen, bathroom, ext. back porch and stairs, electrical panel, and hwt. The unspoiled basement is ready for your personal touches and has a rough in for a second bathroom. Main floor has 3 bedrooms, 1 bathroom and is ready for you!

Type Single Family

Sub-Type Detached Single Family

Style Bi-Level
Status Active

#### **Exterior**

Exterior Wood, Metal, Stucco

Exterior Features Fenced, Landscaped, Public Transportation, Schools, Shopping Nearby

Roof Asphalt Shingles

Construction Wood, Metal, Stucco

Foundation Concrete Perimeter