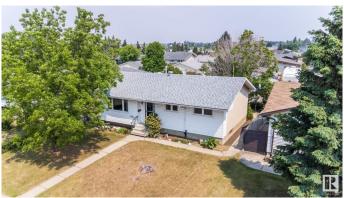

#### \$399.999

4 Bedroom, 2.00 Bathroom, 965 sqft Single Family on 0.00 Acres

Evansdale, Edmonton, AB

Welcome to this Charming well cared for Original - Owner Bungalow in the Evansdale neighborhood! Enter to the spacious living room with Beautiful HARDWOOD FLOORS, Large eat in kitchen with PATIO DOORS to deck. Home has 2 Bedrooms on main floor. Originally had 3 bedrooms up, 2 bedrooms converted to a LARGE PRIMARY BEDROOM! Can easily be put back to 3 bedrooms. Main Floor has 4pce updated bathroom. Downstairs is a large finished Rec Room with built in bar area, partly finished 4th bedroom. Laundry with LOTS OF STORAGE SPACE! NEW FURNANCE, HOT WATER TANK! UPDATED VINYLE WINDOWS! NEWER ROOF! Large PRIVATE backyard with GARDEN SPACE, Flowers. Deck to enjoy your coffee outside in the morning sun! Detached Double Garage with back land access! Close to Shopping, Transit, and Schools!

### **Exterior**

Exterior Wood, Vinyl

Exterior Features Back Lane, Fenced, Fruit Trees/Shrubs, Landscaped, Playground

Nearby, Public Transportation, Shopping Nearby

Roof Asphalt Shingles

Construction Wood, Vinyl