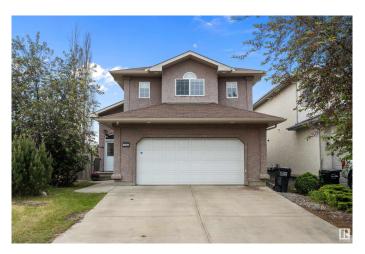

# \$545,000

5 Bedroom, 3.00 Bathroom, 1,645 sqft Single Family on 0.00 Acres

Canossa, Edmonton, AB

Welcome to this spacious and family-friendly 5-bedroom, 3-bathroom home situated on a desirable corner lot with easy access to school bus pickupâ€"ideal for growing families! Step inside to find a beautiful kitchen with timeless finishes, perfect for daily living and entertaining alike. The functional layout offers room for everyone, with generous living spaces, a bright dining area, and a fully finished basement for extra flexibility. Outdoors, enjoy a large yard with plenty of room to play, garden, or relax. Located in a quiet, welcoming neighbourhood with excellent access to schools and local amenitiesâ€"this home checks all the boxes!

### **Exterior**

Exterior Wood, Stucco

Exterior Features Fenced, Playground Nearby, Schools, Shopping Nearby

Roof Asphalt Shingles

Construction Wood, Stucco

Foundation Concrete Perimeter