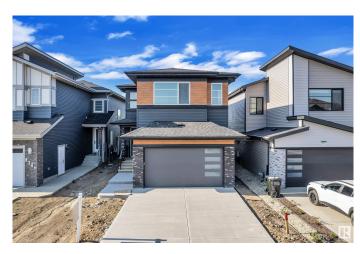

#### \$749,900

4 Bedroom, 3.00 Bathroom, 2,502 sqft Single Family on 0.00 Acres

The Orchards At Ellerslie, Edmonton, AB

Welcome to The Orchards! This stunning property boasts 2502 SQFT of living space, featuring herringbone LVP flooring on the main floor, extended kitchen cabinets, and a spice kitchen. The main floor also includes a bedroom and full bathroom, while the second floor has a bonus room, two spacious bedrooms with a 4pc jack & Jill bathroom, and a master bedroom with a custom 5pc ensuite and walk-in closet. Perfectly located, this home backs onto walking trails and is close to two schools, parks, and a community centre.

#### **Essential Information**

MLS® # E4441803 Price \$749,900

Bedrooms 4

Bathrooms 3.00

Full Baths 3

Square Footage 2,502 Acres 0.00

Year Built 2024

Type Single Family

Sub-Type Detached Single Family

Style 2 Storey
Status Active

#### **Exterior**

Exterior Wood, Vinyl

Exterior Features Park/Reserve, Public Transportation, Schools, Shopping Nearby

Roof Asphalt Shingles

Construction Wood, Vinyl

Foundation Concrete Perimeter