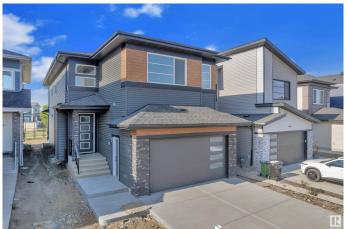

#### \$749,900

4 Bedroom, 3.00 Bathroom, 2,502 sqft Single Family on 0.00 Acres

The Orchards At Ellerslie, Edmonton, AB

Welcome to The Orchards! This stunning property boasts 2502 SQFT of living space, featuring herringbone LVP flooring on the main floor, extended kitchen cabinets, and a spice kitchen. The main floor also includes a bedroom and full bathroom, while the second floor has a bonus room, two spacious bedrooms with a 4pc jack & Jill bathroom, and a master bedroom with a custom 5pc ensuite and walk-in closet. Perfectly located, this home backs onto walking trails and is close to two schools, parks, and a community centre.

#### **Essential Information**

MLS® # E4441803 Price \$749,900

Bedrooms 4

Bathrooms 3.00

Full Baths 3

Square Footage 2,502 Acres 0.00

Year Built 2024

Type Single Family

Sub-Type Detached Single Family

Style 2 Storey
Status Active

#### **Exterior**

Exterior Wood, Vinyl

Exterior Features Park/Reserve, Public Transportation, Schools, Shopping Nearby

Roof Asphalt Shingles

Construction Wood, Vinyl

Foundation Concrete Perimeter