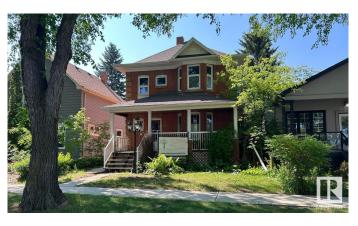

### \$624,900

0 Bedroom, 0.00 Bathroom, Office on 0.00 Acres

Strathcona, Edmonton, AB

Welcome to this charming 1915 commercial character home with modern amenities. This well maintained red-brick home is suited for a business seeking a warm, professional environment in a heritage setting. Nestled in a central location, this historic gem blends practical functionality with timeless elegance. Inside you will find three to four private offices over the two floors, waiting areas, a kitchenette, plus a private entrance into the fully equipped basement suite, offering additional flexibility for staff, rentals or an expanded workspace. The home features a covered veranda, multiple entrances, glass paneled wooden doors, walnut mouldings, and a mix of hardwood and slate flooring which preserves the home's classic appeal. Upgrades, such as air conditioning, ensure modern comfort while the ornamental fireplace offers unique charm and a cozy atmosphere. Rear parking and ample free street parking for visitors adds to the list of features.

## Exterior

| Exterior     | Brick, Wood Frame, Mixed |
|--------------|--------------------------|
| Construction | Brick, Wood Frame, Mixed |