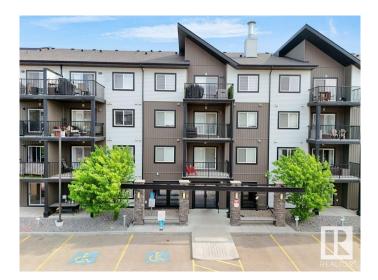

### \$232,000

2 Bedroom, 2.00 Bathroom, 714 sqft Condo / Townhouse on 0.00 Acres

Albany, Edmonton, AB

Location location, Location!!! nearby Movati Athletic, Walmart, Sobeys and many amenities, Beautiful condominium on main floor, building entrance is next to the door, good for accessibility, family with kids, senior or people with pets, parking is next to apartment. Balcony facing East, lots of sunshine, newly painted, 2 Bedroom and 2 Bathroom, 2 Parking on the surface. safe and secure building with security Cameras. Spacious rooms and main floor advantage.

#### Built in 2013