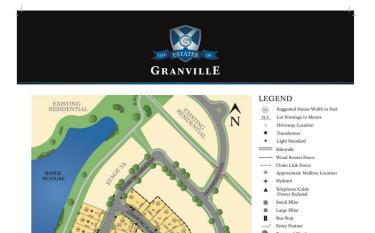

# \$470,800 - 3989 Ginsburg Cres, Edmonton

MLS® #E4441768

#### \$470,800

0 Bedroom, 0.00 Bathroom, Single Family on 0.00 Acres

Granville (Edmonton), Edmonton, AB

This is your chance to build with National Award Winning Builder, Vicky's Homes! Gorgeous 46 pocket walkout backing south onto a forest offers the privacy you have been yearning for. You can build a bungalow, minimum size 1600 sq.ft and the minimum sized 2 storey is 2400 sq.ft. This is a beautiful estate community, walking distance to new school. All amenities close by. Get it before it's gone! Price includes tax. Home Builder must build home to suit.



STAGE 5B/5C SITE PLAN



# **Essential Information**

| MLS® #    | E4441768        |
|-----------|-----------------|
| Price     | \$470,800       |
| Bathrooms | 0.00            |
| Acres     | 0.00            |
| Туре      | Single Family   |
| Sub-Type  | Vacant Lot/Land |
| Style     | 2 Storey        |
| Status    | Active          |

# **Community Information**

| 89 Ginsburg Cres   |
|--------------------|
| monton             |
| anville (Edmonton) |
| monton             |
| BERTA              |
|                    |



Province AB Postal Code T5T 4V1

### Exterior

Exterior Features Backs Onto Park/Trees, Private Setting, Schools

### **Additional Information**

Date Listed June 11th, 2025

Days on Market 73

Zoning Zone 58

DATA IS DEEMED RELIABLE BUT IS NOT GUARANTEED ACCURA