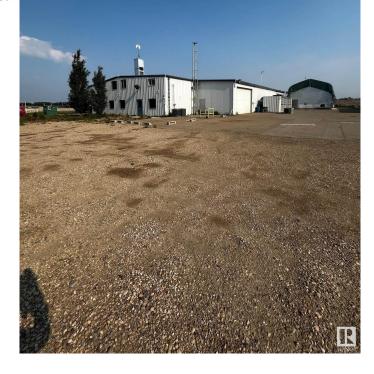

### \$2,700,000

0 Bedroom, 0.00 Bathroom, Industrial on 0.00 Acres

Acheson, Rural Parkland County, AB

9,200 sq.ft.± office/warehouse space with multiple quonset structures available for sale on 5.16 acres± in Acheson. The property includes shop and office space, cold storage, and heated and unheated quonsets. The main office features reception, private offices, boardroom, and lunchroom across two floors. Yard is fully fenced and gated with asphalt and gravel surfaces. Power is 225 amps, 120/208V, 3-phase (TBC), and all buildings have grade-level loading. Located west of Highway 60 on Highway 628, with an adjacent 5.09-acre parcel also available.