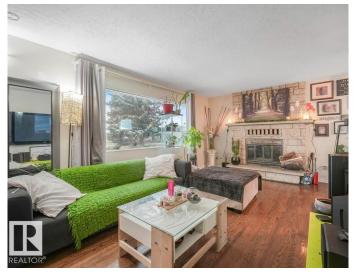

### \$379.999

3 Bedroom, 1.50 Bathroom, 1,012 sqft Single Family on 0.00 Acres

Killarney, Edmonton, AB

Welcome to 9524 129A Ave NW, a centrally located basement home on a generous 7,869 sq. ft. lot with rear lane access. Ideally situated within walking distance to all three levels of schools and just minutes from NAIT, this property offers excellent access to 97 Street NW and Yellowhead Trail, making commuting and daily errands a breeze. The home features an unfinished basement, back lane access to an oversized garage, RV parking, and a dog run, perfect for families, hobbyists, or investors alike. The spacious lot presents exciting potential for future redevelopment or rezoning opportunities. Buyers are encouraged to contact the City of Edmonton to explore the possibilities. Don't miss out on this opportunity in a prime Edmonton location. Priced to sell!

#### Interior

Appliances Dryer, Refrigerator, Stove-Electric, Washer

Heating Forced Air-1, Natural Gas

Stories 1

Has Basement Yes

Basement Full, Unfinished