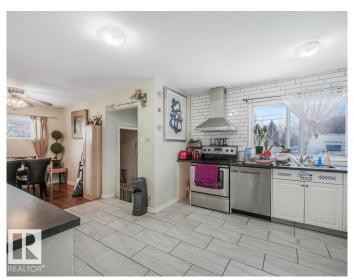

### \$379.999

3 Bedroom, 1.50 Bathroom, 1,012 sqft Single Family on 0.00 Acres

Killarney, Edmonton, AB

Welcome to 9524 129A Ave NW, a centrally located basement home on a generous 7,869 sq. ft. lot with rear lane access. Ideally situated within walking distance to all three levels of schools and just minutes from NAIT, this property offers excellent access to 97 Street NW and Yellowhead Trail, making commuting and daily errands a breeze. The home features an unfinished basement, back lane access to an oversized garage, RV parking, and a dog run, perfect for families, hobbyists, or investors alike. The spacious lot presents exciting potential for future redevelopment or rezoning opportunities. Buyers are encouraged to contact the City of Edmonton to explore the possibilities. Don't miss out on this opportunity in a prime Edmonton location. Priced to sell!

#### Interior

Appliances Dryer, Refrigerator, Stove-Electric, Washer

Heating Forced Air-1, Natural Gas

Stories 1

Has Basement Yes

Basement Full, Unfinished