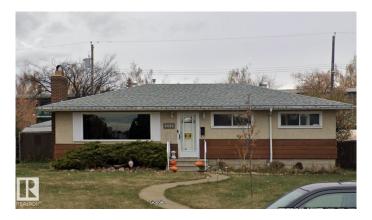

# \$379,999 - 9524 129a Avenue, Edmonton

MLS® #E4441613

### \$379.999

3 Bedroom, 1.50 Bathroom, 1,012 sqft Single Family on 0.00 Acres

Killarney, Edmonton, AB

Welcome to 9524 129A Ave NW, a centrally located basement home on a generous 7,869 sq. ft. lot with rear lane access. Ideally situated within walking distance to all three levels of schools and just minutes from NAIT, this property offers excellent access to 97 Street NW and Yellowhead Trail, making commuting and daily errands a breeze. The home features an unfinished basement, back lane access to an oversized garage, RV parking, and a dog run, perfect for families, hobbyists, or investors alike. The spacious lot presents exciting potential for future redevelopment or rezoning opportunities. Buyers are encouraged to contact the City of Edmonton to explore the possibilities. Don't miss out on this opportunity in a prime Edmonton location. Priced to sell!

Year Built 1959

Type Single Family

Sub-Type Detached Single Family

Style Bungalow

Status Active

#### **Exterior**

Exterior Wood, Stucco

Exterior Features Back Lane, Fenced

Roof Asphalt Shingles

Construction Wood, Stucco

Foundation Concrete Perimeter