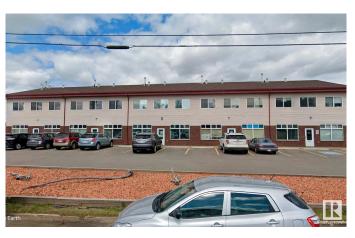

# \$250,000 - 10418 99 Avenue, Grande Prairie

MLS® #E4441555

#### \$250,000

0 Bedroom, 0.00 Bathroom, Office on 0.00 Acres

College Park\_GRPR, Grande Prairie, AB

COURT ORDERED SALE. Fully Developed Unit: Includes several professional offices, open work area, kitchenette and reception. Central Location: Conveniently situated in the mature neighbourhood in central Grande Prairie with prime exposure to 99 Avenue, the property offers easy access to a wide range of nearby amenities, including restaurants, shops, professional services, and public transit.

## **Community Information**

| Address     | 10418 99 Avenue   |
|-------------|-------------------|
| Area        | Grande Prairie    |
| Subdivision | College Park_GRPR |
| City        | Grande Prairie    |
| County      | ALBERTA           |
| Province    | AB                |