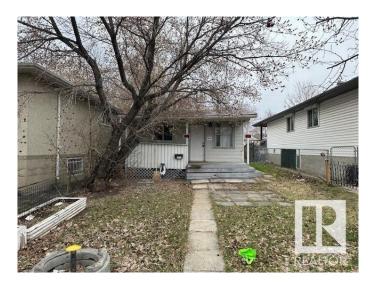

## \$140,000

2 Bedroom, 1.00 Bathroom, 667 sqft Single Family on 0.00 Acres

Mccauley, Edmonton, AB

\*\*\*\*SELLER WILL PROVIDE 20% DOWN PAYMENT\*\*\*\* Prime location to build and invest in the mature area location! Investor Alert or First time buyer!! Cozy livable bungalow in the mature down town city neighborhood, minutes to the heart of Edmonton! Situated on a 29' x 129' lot zoned RF3. This is a GREAT rental or live and re-development later property. 2 bedrooms, 1 bathroom, laminate flooring, metal roof, newer hot water tank, crawl space for storage. Build a new single family and duplex housing or possible four units. CLOSE TO ALL AMENITIES, SCHOOLS, MAJOR BUS ROUTES, LRT LINE, GROCERY STORES & RESTAURANTS, MEDICAL SERVICES. **BRING OFFERS! MUST SELL!** 

# **Amenities**

Amenities Crawl Space, Front Porch, Hot Water Natural Gas, No Smoking Home,

R.V. Storage

Parking Spaces 4

Parking 2 Outdoor Stalls, No Garage, Rear Drive Access, RV Parking, Stall,

Tandem