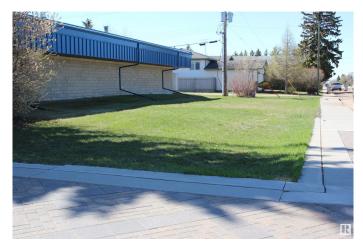

## \$20,000

0 Bedroom, 0.00 Bathroom, Land Commercial on 0.00 Acres

Mundare, Mundare, AB

Fully serviced corner Commerical Lot. This 30x130 lot sits right on Main Street in Mundare! This lot is ready to build and has fantastic exposure as it sits on the corner, right next to the Town Office building and across the street from Stawnichy's ! Ample parking and back alley access, you can design your very own building to suit the location. Mundare has invested alot of money into their Main Street, it is so inviting and esthetically pleasing. Set up your business alongside the other established businesses in Town! The Town has a 3 year tax incentive for new Construction making it easier to help reduce the startup costs.