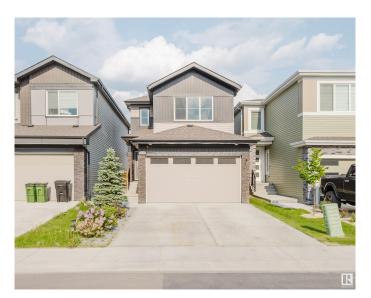

# \$590,000 - 5209 Kimball Cres, Edmonton

MLS® #E4441258

#### \$590.000

4 Bedroom, 3.50 Bathroom, 1,545 sqft Single Family on 0.00 Acres

Keswick Area, Edmonton, AB

Welcome to this beautifully designed home in the desirable community of Keswick! The main floor features a modern kitchen with quartz countertops, stainless steel appliances, a large island, and patio doors leading to the backyardâ€"perfect for entertaining. The bright living room includes large windows and an electric fireplace. Upstairs offers three spacious bedrooms, including a primary suite with walk-in closet and ensuite, plus a full bathroom, laundry, and bonus room. The fully finished basement with separate entrance includes a bedroom, full bathroom, and a large flex spaceâ€"ideal for guests or recreation. Close to schools, shopping, transit, and all major amenitiesâ€"this is your chance to own a fantastic home in Keswick!

#### **Essential Information**

MLS® # E4441258 Price \$590,000

Bedrooms 4

Bathrooms 3.50

Full Baths 3

Half Baths 1

Square Footage 1,545

Acres 0.00