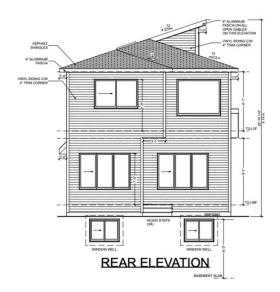

## \$776,000

3 Bedroom, 4.00 Bathroom, 2,502 sqft Single Family on 0.00 Acres

Alces, Edmonton, AB

Beautiful Pre-construction Opportunity in Alces, Edmonton! This could be your next dream home. This nearly 2500 sq. ft. pre-construction home in the growing community of Alces blends luxury, comfort, and functionality in the perfect way. Main Floor Highlights a Spacious office â€" ideal for working from home, Full bathroom on the main level, Stunning open-to-below design and main kitchen plus a spice kitchen for all your cooking creativity. Upstairs Features Two primary bedrooms with their own ensuite bathrooms, Third bedroom plus another full bath and an Additional office space or flex area for remote work or study. This community is family-friendly and designed for convenience â€" with all major amenities just minutes away, including schools, shopping, dining, and transit. Enjoy the outdoors with a beautiful park located right in the neighborhood â€" perfect for evening strolls or weekend picnics.

## Interior

Interior Features ensuite bathroom

Appliances Appliances Negotiable

Heating Forced Air-1, Natural Gas

Stories 2

Has Basement Yes

Basement Full, Unfinished

## **Exterior**

Exterior Wood, Vinyl

Exterior Features Airport Nearby, Schools, Shopping Nearby

Roof Asphalt Shingles

Construction Wood, Vinyl

Foundation Concrete Perimeter