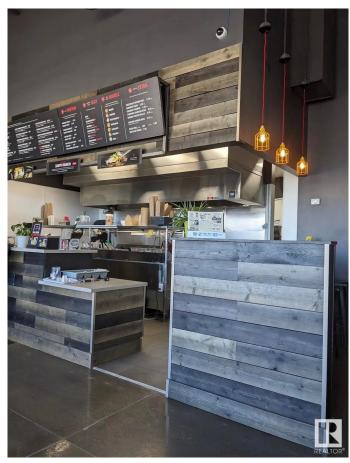

#### \$250,000

0 Bedroom, 0.00 Bathroom, Business on 0.00 Acres

None, Spruce Grove, AB

Asset sale of a well-established Noodlebox franchise located in a high-visibility retail plaza in Spruce Grove, just off the busy Highway 16A. This prime location offers strong vehicle and foot traffic, surrounded by major anchor tenants, gas stations, grocery stores, and dense residential communities. The space is fully built out with modern equipment and a functional layout, ideal for dine-in, takeout, and delivery. Ghost Kitchen Pita Pit approved, adding even more potential for revenue diversification. With excellent exposure, ample parking, and a steady flow of customers throughout the day, this is a turnkey opportunity for entrepreneurs looking to step into a growing franchise in one of Spruce Grove's most active commercial areas.