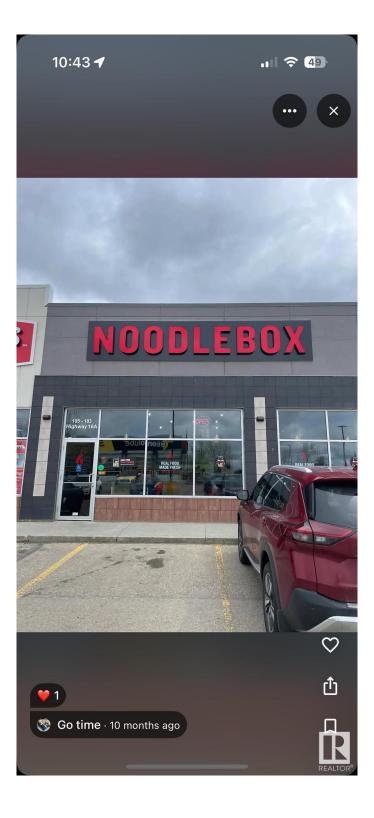

# \$250,000 - 105 183 Hwy 16a, Spruce Grove

MLS® #E4440558

#### \$250,000

0 Bedroom, 0.00 Bathroom, Business on 0.00 Acres

None, Spruce Grove, AB

Asset sale of a well-established Noodlebox franchise located in a high-visibility retail plaza in Spruce Grove, just off the busy Highway 16A. This prime location offers strong vehicle and foot traffic, surrounded by major anchor tenants, gas stations, grocery stores, and dense residential communities. The space is fully built out with modern equipment and a functional layout, ideal for dine-in, takeout, and delivery. Ghost Kitchen Pita Pit approved, adding even more potential for revenue diversification. With excellent exposure, ample parking, and a steady flow of customers throughout the day, this is a turnkey opportunity for entrepreneurs looking to step into a growing franchise in one of Spruce Grove's most active commercial areas.

### **Community Information**

| Address | 105 183 Hwy 16a |
|---------|-----------------|
| Area    | Spruce Grove    |

| Subdivision | None         |
|-------------|--------------|
| City        | Spruce Grove |
| County      | ALBERTA      |
| Province    | AB           |
| Postal Code | T7X 4P9      |