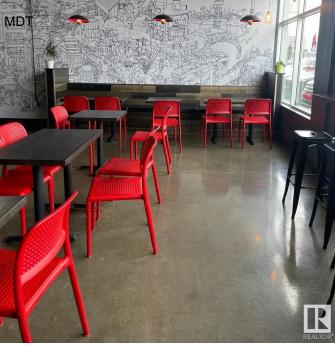

#### \$250,000

0 Bedroom, 0.00 Bathroom, Business on 0.00 Acres

None, Spruce Grove, AB

Asset sale of a well-established Noodlebox franchise located in a high-visibility retail plaza in Spruce Grove, just off the busy Highway 16A. This prime location offers strong vehicle and foot traffic, surrounded by major anchor tenants, gas stations, grocery stores, and dense residential communities. The space is fully built out with modern equipment and a functional layout, ideal for dine-in, takeout, and delivery. Ghost Kitchen Pita Pit approved, adding even more potential for revenue diversification. With excellent exposure, ample parking, and a steady flow of customers throughout the day, this is a turnkey opportunity for entrepreneurs looking to step into a growing franchise in one of Spruce Grove's most active commercial areas.