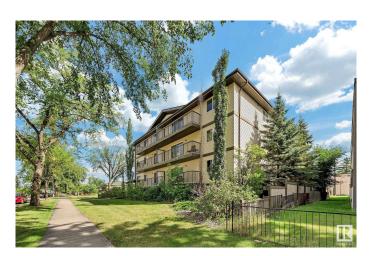

# \$124,900 - 11935 106 St, Edmonton

MLS® #E4440499

### QUICK POSSESSION AVAILABLE!

Investment opportunity or perfect for students searching in the mature neighbourhood of Westwood!! well maintained and ready to go. Great unit with an open layout, nice sized bedroom and lots of cabinet space. Perfect low rise complex for University / college students or investors looking for an easy to rent condo! This single level 1 bedroom apartment includes a assigned outdoor stall and within walking distance to NAIT, Kingsway Mall and steps to the LRT line. Clean and well taken care of, with in suite laundry and a nice size balcony. Location is ideal with quick access to downtown and Yellowhead trail.

#### **Exterior**

Exterior Wood, Vinyl

Exterior Features Back Lane, Corner Lot, Playground Nearby, Public Swimming Pool,

Public Transportation, Schools, Shopping Nearby

Roof Asphalt Shingles

Construction Wood, Vinyl