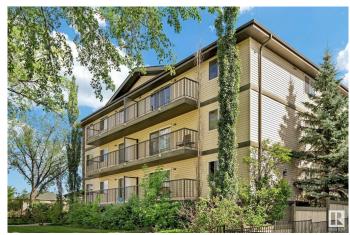

# \$124,900 - 11935 106 St, Edmonton

MLS® #E4440499

### QUICK POSSESSION AVAILABLE!

Investment opportunity or perfect for students searching in the mature neighbourhood of Westwood!! well maintained and ready to go. Great unit with an open layout, nice sized bedroom and lots of cabinet space. Perfect low rise complex for University / college students or investors looking for an easy to rent condo! This single level 1 bedroom apartment includes a assigned outdoor stall and within walking distance to NAIT, Kingsway Mall and steps to the LRT line. Clean and well taken care of, with in suite laundry and a nice size balcony. Location is ideal with quick access to downtown and Yellowhead trail.

#### **Exterior**

Exterior Wood, Vinyl

Exterior Features Back Lane, Corner Lot, Playground Nearby, Public Swimming Pool,

Public Transportation, Schools, Shopping Nearby

Roof Asphalt Shingles

Construction Wood, Vinyl