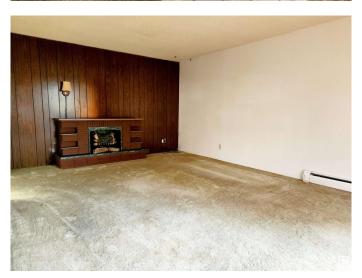

#### \$98,000

2 Bedroom, 1.00 Bathroom, 970 sqft Condo / Townhouse on 0.00 Acres

Eastwood, Edmonton, AB

Located on a quiet, tree-lined street away from main roads, this spacious top-floor corner unit offers comfort and convenience. Featuring a west-facing balcony, the unit is filled with natural light. The layout includes a generous living room with fireplace, dining area, and kitchen on one side, while the two large bedrooms, full bathroom, and in-suite laundry are situated on the other. Ample storage is available within the unit, along with an additional private storage space just across the hall. Enjoy easy access to groceries, restaurants, public transit, and all other essential amenities.

### Interior

Appliances Dryer, Oven-Microwave, Refrigerator, Stove-Electric, Washer, Window

Coverings

Heating Baseboard, Hot Water, Natural Gas

Fireplace Yes

Fireplaces Brick Facing