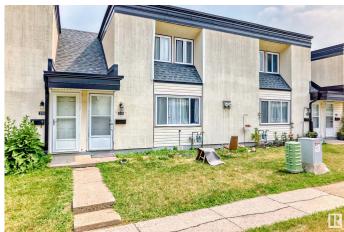

## \$189,900

3 Bedroom, 1.50 Bathroom, 1,170 sqft Condo / Townhouse on 0.00 Acres

Rundle Heights, Edmonton, AB

Renovated 3 bedroom 1.5 bath 2 storey townhouse. Exterior building envelope will be completed and seller will be paying assessment on closing. Recently renovated with vinyl plank flooring and paint this unit has no carpet, newer appliances and 1 energized parking stall.

Year Built 1972

Type Condo / Townhouse

Sub-Type Townhouse

Style 2 Storey

Status Active

#### **Exterior**

Exterior Wood, Hardie Board Siding

Exterior Features Public Transportation, Schools, Shopping Nearby

Roof Asphalt Shingles, Tar & Dravel

Construction Wood, Hardie Board Siding

Foundation Concrete Perimeter