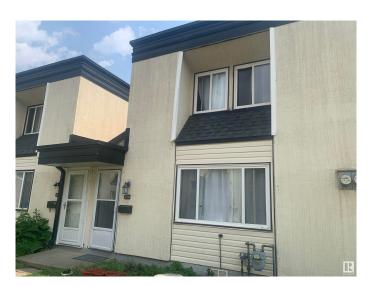

## \$189,900

3 Bedroom, 1.50 Bathroom, 1,170 sqft Condo / Townhouse on 0.00 Acres

Rundle Heights, Edmonton, AB

Renovated 3 bedroom 1.5 bath 2 storey townhouse. Exterior building envelope will be completed and seller will be paying assessment on closing. Recently renovated with vinyl plank flooring and paint this unit has no carpet, newer appliances and 1 energized parking stall.

Year Built 1972

Type Condo / Townhouse

Sub-Type Townhouse

Style 2 Storey

Status Active

#### **Exterior**

Exterior Wood, Hardie Board Siding

Exterior Features Public Transportation, Schools, Shopping Nearby

Roof Asphalt Shingles, Tar & Dravel

Construction Wood, Hardie Board Siding

Foundation Concrete Perimeter