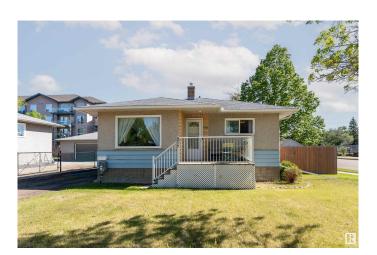

# \$260,000 - 4527 46 Avenue, Leduc

MLS® #E4440149

# \$260,000

2 Bedroom, 1.00 Bathroom, 992 sqft Single Family on 0.00 Acres

South Telford, Leduc, AB

\*Large Corner Lot\* Discover the comfort this charming bungalow! The spacious living room is filled with natural light from two large windows, creating a warm and inviting atmosphere. The kitchen is impressively largeâ€"perfect for cooking, hosting, or family gatherings. The main floor also includes a dedicated dining room, mudroom, primary bedroom, and an additional bedroom. The basement offers even more living space with a generous recreation room, 2-piece bathroom, utility room, two additional bedrooms, and a denâ€"ideal for a home office or extra storage.

#### **Exterior**

Exterior Wood, Stucco

Exterior Features Corner Lot, Landscaped, Schools, Shopping Nearby

Roof Asphalt Shingles

Construction Wood, Stucco

Foundation Concrete Perimeter