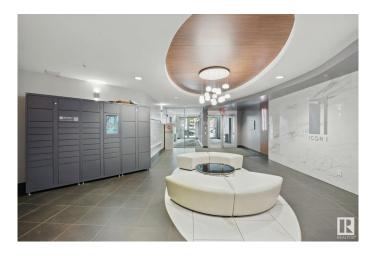

M STALL) Perched on the 27th floor, this spacious 1089 sq ft condo offers breathtaking views of Rogers Place and West Edmonton. Featuring one of the largest floor plans in the building, this clean and bright unit boasts a white kitchen with stainless steel appliances, wood floors throughout with neutral finishings, an open concept living space, and a generous primary suite with ensuite. Enjoy sunsets from your expansive windows and the unbeatable convenience of a tandem parking stall for two vehicles. Priced to sellâ€"this is the best value in the building! Don't miss your chance to own a sky-high gem in the heart of downtown.



#### **Essential Information**

MLS® # E4440107 Price \$319,900

Bedrooms 2

Bathrooms 2.00

Full Baths 2

Square Footage 1,089

Acres 0.00

Year Built 2006







Type Condo / Townhouse
Sub-Type Apartment High Rise
Style Single Level Apartment

Status Active

# **Community Information**

Address 2701 10136 104 Street

Area Edmonton

Subdivision Downtown (Edmonton)

City Edmonton
County ALBERTA

Province AB

Postal Code T5J 0B5

# **Amenities**

Amenities See Remarks

Parking Heated, Parkade, Underground

# Interior

Interior Features ensuite bathroom

Appliances Dishwasher-Built-In, Dryer, Microwave Hood Fan, Refrigerator,

Stove-Electric, Washer

Heating Baseboard, Hot Water, Natural Gas

# of Stories 30 Stories 1

Has Basement Yes

Basement None, No Basement

#### **Exterior**

Exterior Concrete, Brick
Exterior Features See Remarks

Roof Concrete Tiles
Construction Concrete, Brick

Foundation Concrete Perimeter

#### **Additional Information**