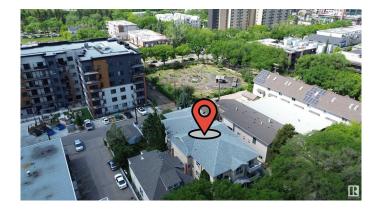

# \$2,250,000 - 10244 119 Street, Edmonton

MLS® #E4439997

# \$2,250,000

0 Bedroom, 0.00 Bathroom, Multi-Family Commercial on 0.00 Acres

WîhkwÃantôwin, Edmonton, AB

RARE FIND 8 Suite Apartment in a Premium Downtown Location!! This Custom-Built property has Underground Heated Parking and just 1 block from the Valley Line LRT Route, Brewery District, Oliver Pool, Park / Off Leash Space and a short distance to Rogers Arena Ice District. This 10/10 Turnkey Building is in Immaculate condition with a good mix of suites (2-2 bdrm/6-1 bdrm/1 batch/caretaker suite) that are very spacious plus large kitchens and living rooms, In-Suite Laundry in all units with plenty of storage. The building has secured entrances, intercom system, Security Cameras etc and each suite is separately metered plus the secured heated underground parking area comes with 8 stalls, 6 additional storage units and 2 exterior parking stalls in back. This is basically an original owner building leaving you with substantial room for significant rent increases to meet or exceed current market rates.

# **Community Information**

Address 10244 119 Street

Area Edmonton

Subdivision WîhkwÃantôwin

City Edmonton
County ALBERTA

Province AB

Postal Code T5K 1Z4