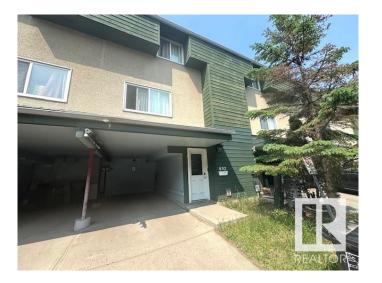

# \$179,900

3 Bedroom, 1.50 Bathroom, 963 sqft Condo / Townhouse on 0.00 Acres

Abbottsfield, Edmonton, AB

This 3 Bedroom Townhouse was renovated in 2021,Upgrades and features include: 2 new bathrooms, new kitchen, vinyl plank floors, 5 new appliances, newer hot water tank and furnace. All doors, baseboards, trim, locks, and handles replaced. LED lighting. Fresh paint inside and outside. New carbon monoxide / smoke detectors,Single Covered carport and More! Good Size west facing yard with a large deck! Great location close to Schools, Shopping, Transit, Yellowhead Trail, Anthony Henday Drive, Rundle Park and 10 mins to Downtown!

#### **Amenities**

Amenities Deck, Parking-Visitor

Parking Single Carport

#### **Exterior**

Exterior Wood, Stucco

Exterior Features Fenced, Flat Site, Golf Nearby, Park/Reserve, Playground Nearby,

Public Swimming Pool, Public Transportation, Schools, Shopping

Nearby, Ski Hill Nearby