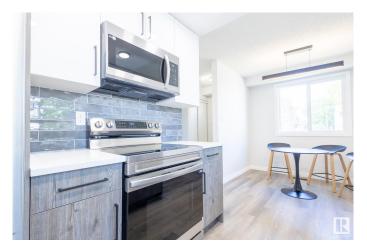

#### \$259,900

3 Bedroom, 1.50 Bathroom, 989 sqft Condo / Townhouse on 0.00 Acres

Belmont, Edmonton, AB

Fully renovated townhouse with low condo fees? Yes, please! This 3 bedroom, 1.5 bathroom townhouse was renovated top to bottom! Enjoy entertaining family and friends in the spacious living room while you prepare treats in a brand new kitchen. Soak in the evening sun on those warm summer days in your West facing fenced yard. With 3 spacious bedrooms and a fully finished basement, you will have plenty of room for the growing family. Located in Belmont, you are surrounded by multiple parks - Hermitage, Kernohan, Belmont, Kennedale - just to name a few. With easy access to the Yellowhead to the South and Anthony Henday to the North, you'll have easy access to the entire Capital City. This property needs to be seen in person to be fully appreciated! Welcome home!

# **Community Information**

Address 3f Clareview Village

Area Edmonton
Subdivision Belmont
City Edmonton
County ALBERTA

Province AB

Postal Code T5A 3P2