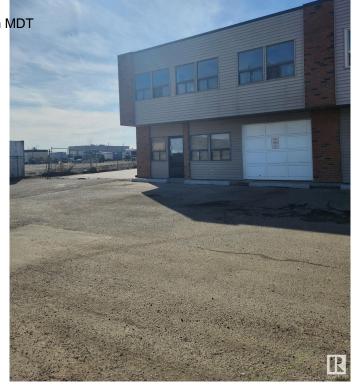

### \$400,000

0 Bedroom, 0.00 Bathroom, Industrial on 0.00 Acres

Winterburn Industrial Area East, Edmonton, AB

"Civil Enforcement Sale" property only for sale in this Commercial Condo being sold and to be accepted by buyer "Sight Unseen, Where-Is, As-Is". The property is purported to roughly 3400 square feet with a 2nd floor mezzanine that has 2 offices. Currently operated as a mechanic shop and condo fee's are estimated at roughly \$350/mth. Seller makes no warranties or representations on any details provided. All information and measurements have been obtained from the Tax Assessment, old MLS, a recent Appraisal and/or assumed, and could not be confirmed. "The measurements represented do not imply they are in accordance with the Residential Measurement Standard in Alberta". There is NO ACCESS to the property, drive-by's only and please respect the Owner's situation.