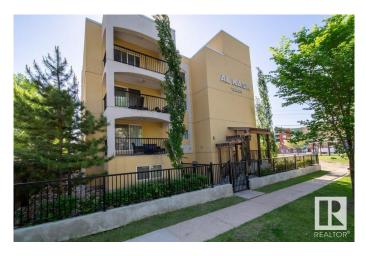

# \$1,350,000 - 12803 65 Street, Edmonton

MLS® #E4439422

#### \$1,350,000

0 Bedroom, 0.00 Bathroom, Multi-Family Commercial on 0.00 Acres

Belvedere, Edmonton, AB

Modern, top quality build-four suites fully tenanted! Above ground, heated parking is one of the many surprises! All suites feature Corian countertops, SS appliances, DW and Laundry. Real hardwood floors, marble inlays, pocelain tiling adorn each home creating a high end, luxury feel. Very appealing as all floorplates are 1300 sq. ft + with the exception of the main floor bachelor. The building is secured with 13 cameras, video intercom, smarthome controls and a keyfob system. The structural and mechanical systems are more than standard - hot water boilers(x2)baseboard heating and heated concrete pad in the parking area. Priced below today's construction costs and totally occupied - act quickly!