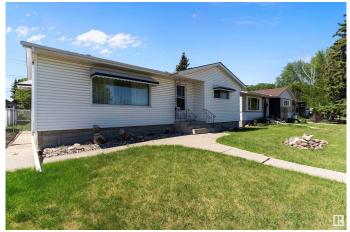

## \$419,900

4 Bedroom, 2.00 Bathroom, 1,145 sqft Single Family on 0.00 Acres

Kenilworth, Edmonton, AB

Charming bungalow in Kenilworth with three bedrooms up, double detached garage, and a fully finished basement. Ideal for first-time homeowners eager to build equity or investors seeking a new project. Solid layout with great potential to modernize and customize. Enjoy the spacious backyardâ€"perfect for entertaining, gardening, or kids to play. Close to schools, parks, transit, and all amenities. Don't miss this opportunity to invest in a fantastic neighborhood and create the home of your dreams!

Built in 1962

## **Essential Information**

| MLS® #         | E4439414               |
|----------------|------------------------|
| Price          | \$419,900              |
| Bedrooms       | 4                      |
| Bathrooms      | 2.00                   |
| Full Baths     | 2                      |
| Square Footage | 1,145                  |
| Acres          | 0.00                   |
| Year Built     | 1962                   |
| Туре           | Single Family          |
| Sub-Type       | Detached Single Family |
| Style          | Bungalow               |
| Status         | Active                 |
|                |                        |

## **Community Information**

| Address<br>Area<br>Subdivision<br>City<br>County<br>Province | 8404 71 Street<br>Edmonton<br>Kenilworth<br>Edmonton<br>ALBERTA<br>AB                                                     |  |
|--------------------------------------------------------------|---------------------------------------------------------------------------------------------------------------------------|--|
| Postal Code                                                  | T6B 1X4                                                                                                                   |  |
| Amenities                                                    |                                                                                                                           |  |
| Amenities                                                    | On Street Parking, Detectors Smoke, No Animal Home, No Smoking<br>Home                                                    |  |
| Parking                                                      | Double Garage Detached                                                                                                    |  |
| Interior                                                     |                                                                                                                           |  |
| Appliances                                                   | Dishwasher-Portable, Dryer, Garage Control, Garage Opener, Refrigerator, Stove-Electric, Washer, Window Coverings         |  |
| Heating                                                      | Forced Air-1, Natural Gas                                                                                                 |  |
| Stories                                                      | 2                                                                                                                         |  |
| Has Basement                                                 | Yes                                                                                                                       |  |
| Basement                                                     | Full, Finished                                                                                                            |  |
| Exterior                                                     |                                                                                                                           |  |
| Exterior                                                     | Concrete, Stucco                                                                                                          |  |
| Exterior Features                                            | Fenced, Golf Nearby, Landscaped, Playground Nearby, Public Swimming Pool, Public Transportation, Schools, Shopping Nearby |  |
| Roof                                                         | Asphalt Shingles                                                                                                          |  |
| Construction                                                 | Concrete, Stucco                                                                                                          |  |
| Foundation                                                   | Concrete Perimeter                                                                                                        |  |
| Additional Information                                       |                                                                                                                           |  |