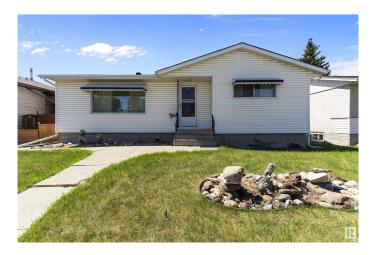

## \$419,900

4 Bedroom, 2.00 Bathroom, 1,145 sqft Single Family on 0.00 Acres

Kenilworth, Edmonton, AB

Charming bungalow in Kenilworth with three bedrooms up, double detached garage, and a fully finished basement. Ideal for first-time homeowners eager to build equity or investors seeking a new project. Solid layout with great potential to modernize and customize. Enjoy the spacious backyardâ€"perfect for entertaining, gardening, or kids to play. Close to schools, parks, transit, and all amenities. Don't miss this opportunity to invest in a fantastic neighborhood and create the home of your dreams!

Built in 1962

## **Essential Information**

| MLS® #         | E4439414               |
|----------------|------------------------|
| Price          | \$419,900              |
| Bedrooms       | 4                      |
| Bathrooms      | 2.00                   |
| Full Baths     | 2                      |
| Square Footage | 1,145                  |
| Acres          | 0.00                   |
| Year Built     | 1962                   |
| Туре           | Single Family          |
| Sub-Type       | Detached Single Family |
| Style          | Bungalow               |
| Status         | Active                 |
|                |                        |

## **Community Information**

| Address<br>Area<br>Subdivision<br>City<br>County<br>Province | 8404 71 Street<br>Edmonton<br>Kenilworth<br>Edmonton<br>ALBERTA<br>AB                                                     |  |
|--------------------------------------------------------------|---------------------------------------------------------------------------------------------------------------------------|--|
| Postal Code                                                  | T6B 1X4                                                                                                                   |  |
| Amenities                                                    |                                                                                                                           |  |
| Amenities                                                    | On Street Parking, Detectors Smoke, No Animal Home, No Smoking<br>Home                                                    |  |
| Parking                                                      | Double Garage Detached                                                                                                    |  |
| Interior                                                     |                                                                                                                           |  |
| Appliances                                                   | Dishwasher-Portable, Dryer, Garage Control, Garage Opener, Refrigerator, Stove-Electric, Washer, Window Coverings         |  |
| Heating                                                      | Forced Air-1, Natural Gas                                                                                                 |  |
| Stories                                                      | 2                                                                                                                         |  |
| Has Basement                                                 | Yes                                                                                                                       |  |
| Basement                                                     | Full, Finished                                                                                                            |  |
| Exterior                                                     |                                                                                                                           |  |
| Exterior                                                     | Concrete, Stucco                                                                                                          |  |
| Exterior Features                                            | Fenced, Golf Nearby, Landscaped, Playground Nearby, Public Swimming Pool, Public Transportation, Schools, Shopping Nearby |  |
| Roof                                                         | Asphalt Shingles                                                                                                          |  |
| Construction                                                 | Concrete, Stucco                                                                                                          |  |
| Foundation                                                   | Concrete Perimeter                                                                                                        |  |
| Additional Information                                       |                                                                                                                           |  |