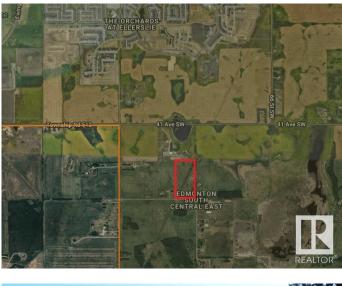

### \$1,700,000

0 Bedroom, 0.00 Bathroom, Land Commercial on 0.00 Acres

Edmonton South Central East, Edmonton, AB

FUTURE DEVELOPMENT LAND. 19.37 acres 1/2 south of & 41 Ave SW. & east of 91 St, within the City of Edmonton. Incredible growth in The Orchards subdivision north of this property. Excellent access with the 41 Ave overpass & only 2 1/2 miles from Hwy 2. Amazon's new distribution facility 2 miles away. Existing home on the property with detached garage. New Edmonton address is 8010 48 Ave SW, old address is Range Road 242A and Township Road 511A. Currently zoned Agricultural Edmonton South.