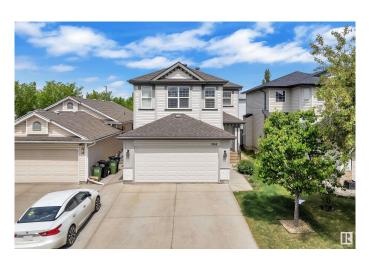

# \$529,900 - 3144 25 Avenue, Edmonton

MLS® #E4439313

### \$529,900

4 Bedroom, 3.50 Bathroom, 1,774 sqft Single Family on 0.00 Acres

Silver Berry, Edmonton, AB

Well Preserved, This Jayman built 2-storey house with double attached car garage offers 1774 sqft + Fully Finished Basement. This Beautiful home offers you Living room, kitchen, dining, half bath & Laundry on the main floor. Nice open living room with Gas fireplace. A spacious DINING nook is flooded by sunlight. The patio door leads to the elegant sundeck. Second floor comes with three bedrooms, 2 washrooms and enormous Bonus room. Huge master bedroom with 4pc En-suite. Fully finished basement has a great room, one bedroom and full 3pc bath. Fully Fenced & Landscaped backyard .Close to Meadows Rec Centre, shopping, school, parks etc.

# **Community Information**

Address 3144 25 Avenue

Area Edmonton
Subdivision Silver Berry
City Edmonton
County ALBERTA

Province AB

Postal Code T6T 0C8