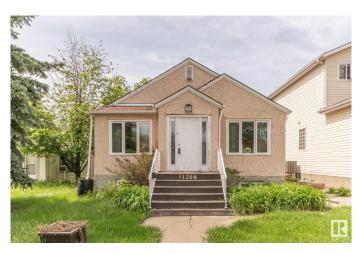

### \$320,000

2 Bedroom, 1.00 Bathroom, 825 sqft Single Family on 0.00 Acres

Cromdale, Edmonton, AB

Take a step back in time to 1947 when you find crystal glass door knobs, front and back porches and stained glass windows to welcome you. This beautifully treed street in Cromdale holds a lot of history as does this home. You will find it is pretty much original and being it has been rented for many years it is being sold As Is Where Is. Please take a look and see if you are someone who loves to restore older homes or perhaps just the lot is more to your liking. How great to be able to walk to the foot ball games or a concert in Commonwealth Stadium. So close to downtown, shopping, medical and parks. With the back alley you have access to parking in the back or on the street. A hidden gem for sure.

#### **Amenities**

Amenities On Street Parking, Front Porch, See Remarks
Parking No Garage, Rear Drive Access, See Remarks

#### **Exterior**

Exterior Wood, Stucco

Exterior Features Back Lane, Low Maintenance Landscape, Public Swimming Pool, Public

Transportation

Roof Asphalt Shingles
Construction Wood, Stucco

Foundation Concrete Perimeter