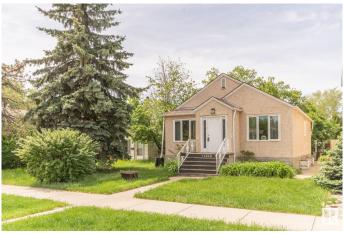

### \$320,000

2 Bedroom, 1.00 Bathroom, 825 sqft Single Family on 0.00 Acres

Cromdale, Edmonton, AB

Take a step back in time to 1947 when you find crystal glass door knobs, front and back porches and stained glass windows to welcome you. This beautifully treed street in Cromdale holds a lot of history as does this home. You will find it is pretty much original and being it has been rented for many years it is being sold As Is Where Is. Please take a look and see if you are someone who loves to restore older homes or perhaps just the lot is more to your liking. How great to be able to walk to the foot ball games or a concert in Commonwealth Stadium. So close to downtown, shopping, medical and parks. With the back alley you have access to parking in the back or on the street. A hidden gem for sure.

# **Community Information**

Address 11209 79 Street

Area Edmonton
Subdivision Cromdale
City Edmonton
County ALBERTA

Province AB

Postal Code T5B 2J7

#### **Exterior**

Exterior Wood, Stucco

Exterior Features Back Lane, Low Maintenance Landscape, Public Swimming Pool, Public

Transportation

Roof Asphalt Shingles
Construction Wood, Stucco

Foundation Concrete Perimeter