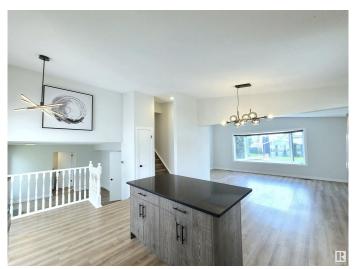

# \$484.900

4 Bedroom, 2.50 Bathroom, 1,755 sqft Single Family on 0.00 Acres

Lorelei, Edmonton, AB

FULLY RENOVATED 1700 sqft home in a family-friendly community of Lorelei. 4 bedrooms above grade! Bright and specious open concept with vaulted ceiling main floor features NEW kitchen with quartz counter top & NEW stainless steel appliances. Good sized living room & dining area. Upper level offers large 3 bedrooms, 4pc bath & 3pc en-suite. Fully finished basement with large windows above grade. NEW bathrooms, NEW vinyl plank flooring, Newer triple pane windows. 22x24 double garage. Quick possession

#### Interior

Interior Features ensuite bathroom

Appliances Dishwasher-Built-In, Dryer, Microwave Hood Fan, Refrigerator,

Stove-Electric, Washer

Heating Forced Air-1, Natural Gas

Stories 4

Has Basement Yes

Basement Full, Finished