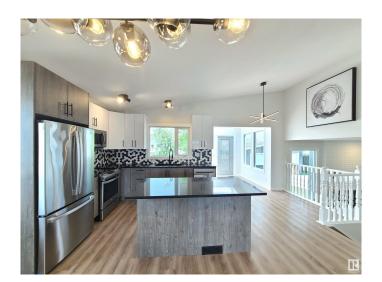

# \$484.900

4 Bedroom, 2.50 Bathroom, 1,755 sqft Single Family on 0.00 Acres

Lorelei, Edmonton, AB

FULLY RENOVATED 1700 sqft home in a family-friendly community of Lorelei. 4 bedrooms above grade! Bright and specious open concept with vaulted ceiling main floor features NEW kitchen with quartz counter top & NEW stainless steel appliances. Good sized living room & dining area. Upper level offers large 3 bedrooms, 4pc bath & 3pc en-suite. Fully finished basement with large windows above grade. NEW bathrooms, NEW vinyl plank flooring, Newer triple pane windows. 22x24 double garage. Quick possession

#### Interior

Interior Features ensuite bathroom

Appliances Dishwasher-Built-In, Dryer, Microwave Hood Fan, Refrigerator,

Stove-Electric, Washer

Heating Forced Air-1, Natural Gas

Stories 4

Has Basement Yes

Basement Full, Finished