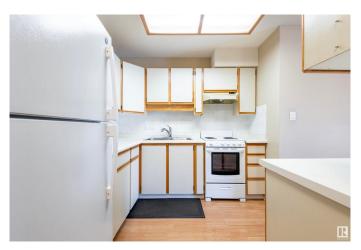

# \$144,900

1 Bedroom, 1.00 Bathroom, 752 sqft Condo / Townhouse on 0.00 Acres

Downtown\_STPL, Stony Plain, AB

RARE FIND! Welcome to this cozy and well-maintained 1-bedroom, 1-bathroom condo located in the heart of downtown Stony Plain, within a serene 55+ building. Perfect for those seeking a quiet and low-maintenance lifestyle. Additional features include convenient in-suite laundry, A/C, elevator access, secure entry to the building & an underground parking stall, providing you with both safety and convenience. Enjoy the vibrant community with nearby amenities, including shops, restaurants, and recreational facilities, all just a short walk away. Take advantage of this incredible opportunity to live in a welcoming and age-restricted building designed to suit your lifestyle.

# Interior

Appliances Air Conditioning-Central, Dryer, Freezer, Garburator, Refrigerator,

Stove-Electric, Washer

Heating Baseboard, Hot Water, Natural Gas