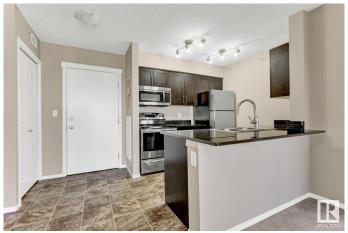

#### \$214,900

2 Bedroom, 2.00 Bathroom, 839 sqft Condo / Townhouse on 0.00 Acres

Heritage Valley Town Centre Area, Edmonton, AB

Spacious 2 bed, 2 bath plus den, can be used as 3rd bedroom, open concept kitchen, in suite laundry, 1 underground parking. In Rutherford, surrounded with shopping, restaurants, and amenities. Quick drive to Henday and Hwy 2. All walls, doors and trims are freshly painted.

## Interior

Interior Features ensuite bathroom

Appliances Dishwasher-Built-In, Dryer, Refrigerator, Stove-Electric, Washer

Heating Baseboard, Electric