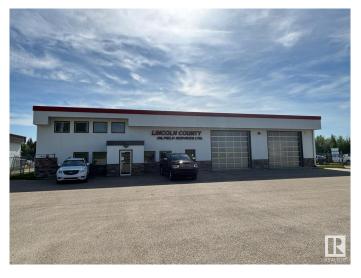

#### \$0

0 Bedroom, 0.00 Bathroom, Industrial on 0.00 Acres

Drayton Valley, Drayton Valley, AB

This property offers excellent visibility from the Highway (22) with quick access to Highway 22 & 39. This property is unique in that it offers 3.95 acres in addition to the 60x100 building constructed in 2013 with approximately 70% (4200 sqft) dedicated to shop. The shop bays are 60 feet deep with three 14 foot overhead doors and two 16 foot overhead doors. The shop is heated with overhead radiant heat. The balance of the main floor features a large reception area with 6 offices. The second storey features storage areas. bathrooms, a large lunch room, and a massive boardroom.

### Built in 2013