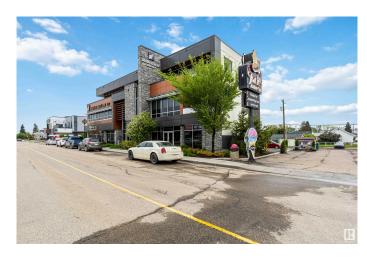

#### \$0

0 Bedroom, 0.00 Bathroom, Office on 0.00 Acres

City Centre, Spruce Grove, AB

PRIME SPRUCE GROVE CITY CENTRE LOCATION WITH HIGHWAY 16A FRONTAGE. WELCOME TO UNIT #14, 119 FIRST AVENUE. THIS 1425 SQ FT END UNIT IS LOCATED IN AN UPSCALE AND MODERN BUILDING. THIS PROPERTY HAS A BRIGHT SOUTH FACING RECEPTION AREA, 5 TREATMENT ROOMS WITH SINKS, OFFICE, STAFFING AREA, 2 BATHROOMS, AND IS WALKING DISTANCE TO SPRUCE GROVE'S VIBRANT CITY CENTRE. THE PROPERTY HAS AMPLE VISITOR PARKING AND COMES WITH 2 ASSIGNED STAFF PARKING SPOTS. LEASING TERM IS 5+ YEARS.