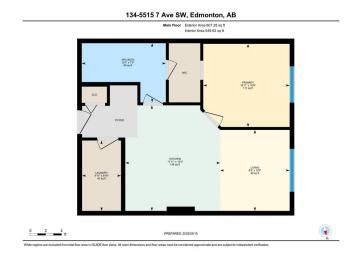

### \$164,999

1 Bedroom, 1.00 Bathroom, 607 sqft Condo / Townhouse on 0.00 Acres

Charlesworth, Edmonton, AB

THIS ONE BEDROOM AND ONE
BATHROOM APARTMENT IS LOCATED IN
THE COMMUNITY OF CHARLESWORTH.
THIS WELL MAINTAINED APARTMENT IS
LOCATED ON THE MAIN FLOOR AND
CLOSE TO THE MAIN ENTRANCE. THIS
APARTMENT COMES WITH ONE TITLED
PARKING STALL WHICH IS JUST FEW
STEPS FROM THE WINDOW. IT IS
PERFECT FOR THE FIRST TIME
HOME-BUYERS. IT IS LOCATED CLOSE TO
SEVERAL AMENITIES. MUST
SEE...PRICED TO SELL...

#### **Essential Information**

MLS® # E4438294

Price \$164,999

Bedrooms 1

Bathrooms 1.00

Full Baths 1

Square Footage 607

Acres 0.00

Year Built 2014

Type Condo / Townhouse

Sub-Type Lowrise Apartment

Style Single Level Apartment

Status Active