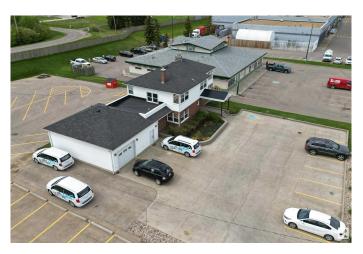

## \$2,180,000

0 Bedroom, 0.00 Bathroom, Office on 0.00 Acres

Wye Commercial, Sherwood Park, AB

A Rare Opportunity to own a piece of the best retail and business area in Sherwood Park. 0.667 Acre at Ordze Ave off Wye Road and Sherwood Drive. Great visual exposure, and across from Earl's Restaurant! Multi-use, multi-tenant building with garage and basement. Fully leased with many long-term tenants. Beautifully maintained building on paved lot with double entrances, front and rear parking. Front with 13 stalls plus garage, breeze way, and 23 stalls in the back (fully leased). Excellent Holding Property with Great Potential for Future Development. Serious Inquires only.

## **Essential Information**

MLS® # E4438034 Price \$2,180,000

Bathrooms 0.00
Acres 0.00
Year Built 1946
Type Office
Status Active