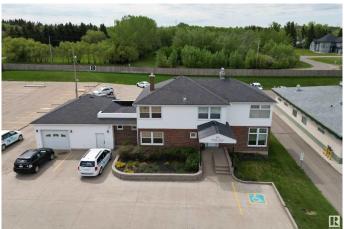

## \$2,180,000

0 Bedroom, 0.00 Bathroom, Office on 0.00 Acres

Wye Commercial, Sherwood Park, AB

A Rare Opportunity to own a piece of the best retail and business area in Sherwood Park. 0.667 Acre at Ordze Ave off Wye Road and Sherwood Drive. Great visual exposure, and across from Earl's Restaurant! Multi-use, multi-tenant building with garage and basement. Fully leased with many long-term tenants. Beautifully maintained building on paved lot with double entrances, front and rear parking. Front with 13 stalls plus garage, breeze way, and 23 stalls in the back (fully leased). Excellent Holding Property with Great Potential for Future Development. Serious Inquires only.

# **Community Information**

Address 191 Ordze Avenue Area Sherwood Park

Subdivision Wye Commercial

City Sherwood Park

County ALBERTA

Province AB

Postal Code T8B 1M6