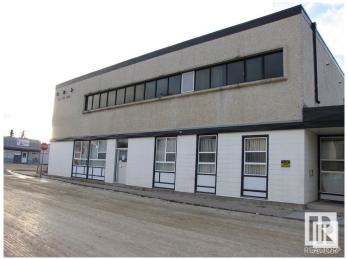

# \$169,900 - 4928 50 St, Sangudo

MLS® #E4437629

# \$169,900

0 Bedroom, 0.00 Bathroom, Institutional on 0.00 Acres

Sangudo, Sangudo, AB

FORMER COUNTY OFFICE. 11,000 sq ft two story cinderblock institutional quality building currently operating as a used equipment/materials store. Zoned for mixed use commercial/residential. 130' x 140' paved parking lot adjacent. roof top deck with a view of the Pembina River Valley. Sangudo is a Hamlet one hour northwest of Edmonton on four lane asphalt servicing a regional catchment of approx. 3000 people. Exceptional price for an end user who needs lots of space and would like to live next to the store.

# **Exterior**

Exterior Block
Construction Block