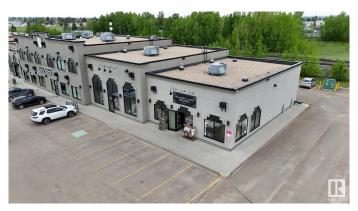

### \$1,285,000

0 Bedroom, 0.00 Bathroom, Retail on 0.00 Acres

None, Stony Plain, AB

Exceptional Investment Opportunity! Located along the high traffic area of Railway Avenue in Stony Plain, this prime commercial building offers 4,225 SF of modern retail space. Currently leased to a long-term tenant, the property features ample parking and a convenient rear entrance--ideal for a wide range of businesses. Built with concrete and steel framing, the structure offers exceptional durability and low maintenance. Its strategic location provides excellent exposure and quick access to Highway 16A and 48 Street, as well as nearby shopping, bakery, car wash and auto service stations. Quality construction and a functional layout ensure minimal upkeep and strong leasing potential.