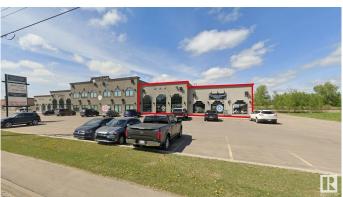

### \$1,285,000

0 Bedroom, 0.00 Bathroom, Retail on 0.00 Acres

None, Stony Plain, AB

Exceptional Investment Opportunity! Located along the high traffic area of Railway Avenue in Stony Plain, this prime commercial building offers 4,225 SF of modern retail space. Currently leased to a long-term tenant, the property features ample parking and a convenient rear entrance--ideal for a wide range of businesses. Built with concrete and steel framing, the structure offers exceptional durability and low maintenance. Its strategic location provides excellent exposure and quick access to Highway 16A and 48 Street, as well as nearby shopping, bakery, car wash and auto service stations. Quality construction and a functional layout ensure minimal upkeep and strong leasing potential.