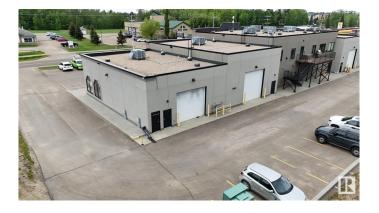

### \$1,285,000

0 Bedroom, 0.00 Bathroom, Retail on 0.00 Acres

None, Stony Plain, AB

Exceptional Investment Opportunity! Located along the high traffic area of Railway Avenue in Stony Plain, this prime commercial building offers 4,225 SF of modern retail space. Currently leased to a long-term tenant, the property features ample parking and a convenient rear entrance--ideal for a wide range of businesses. Built with concrete and steel framing, the structure offers exceptional durability and low maintenance. Its strategic location provides excellent exposure and quick access to Highway 16A and 48 Street, as well as nearby shopping, bakery, car wash and auto service stations. Quality construction and a functional layout ensure minimal upkeep and strong leasing potential.