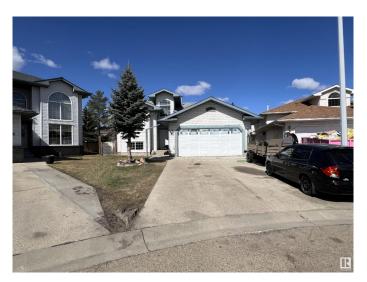

# \$499,900 - 908 Jordan Crescent, Edmonton

MLS® #E4437180

# \$499.900

6 Bedroom, 3.00 Bathroom, 1,404 sqft Single Family on 0.00 Acres

Jackson Heights, Edmonton, AB

Beautiful Bilevel! 2 kitchens, 6 beds, 3 full baths, 2600 ft2 (+/-) of total living space in Jackson Heights! Perfect for a big family; Close to schools, shopping, transit and golf. 3 beds up, 3 beds down, vaulted ceilings, French door to kitchen, with door to deck. Second kitchen in fully finished basement with separate entrance, double attached garage and 2 separate backyards! Minutes to Whitemud and the Henday. Vacant possession after July 15 Some pics have been digitally decluttered Living room floor is hardwood matching main bedrooms. Seller may paint and prep for new owner if they wish.

### **Essential Information**

MLS® # E4437180 Price \$499,900

Bedrooms 6

Bathrooms 3.00

Full Baths 3

Square Footage 1,404

Acres 0.00 Year Built 1994

Type Single Family