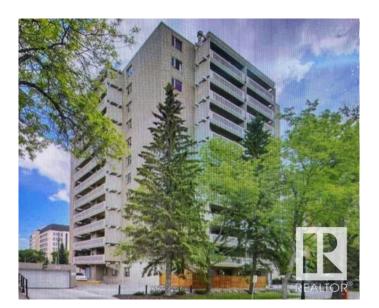

### \$255,000

2 Bedroom, 2.00 Bathroom, 1,346 sqft Condo / Townhouse on 0.00 Acres

WîhkwÃantôwin, Edmonton, AB

Welcome Home!! Super location, 3rd floor unit in Westwind Estates. Large entrance to this suite and opens to a very spacious living room featuring a wood burning fireplace and a super large balcony with views all around. 2 bedroom, 2 bathroom suite with vinyl plank flooring thru-out. Dining area adjoins the galley kitchen and unit features in-suite laundry and loads of storage space. Heated underground parking is also included. Super location with just a short walk to the river valley, shopping, restaurants and the LRT.

## **Exterior**

Exterior Concrete, Stucco

Exterior Features Recreation Use, Schools, Shopping Nearby, View City, See Remarks

Roof Tar & amp; Gravel

Construction Concrete, Stucco

Foundation Concrete Perimeter