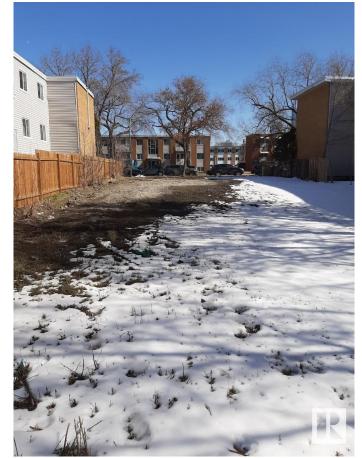

#### \$469,995

0 Bedroom, 0.00 Bathroom, Single Family on 0.00 Acres

Queen Mary Park, Edmonton, AB

Strategically located in a rapidly growing neighbourhood, this lot offers exceptional accessibility and strong appeal for multifamily development - zoned for a 30-unit, up to 6 storey multifamily apartment. Just minutes from transit lines and commercial corridors, the site ensures easy commutes and high visibility. The surrounding area features a blend of residential communities, schools/Grant MacEwan, shopping centers, and parks, ideal for attracting long-term tenants. Future residents will benefit from proximity to employment hubs, medical facilities, and lifestyle amenities, while developers will appreciate the area's stable market rents andrising property values. With ongoing infrastructure improvements and nearby new construction, this location is part of a thriving, upward-trending zone. Whether targeting young professionals, families, or downsizers, the neighborhood's demographics support various unit mixes. This is a rare opportunity to build in a location that balances convenience and livability.

#### **Exterior**

Exterior Features Back Lane, Schools, View Downtown, See Remarks