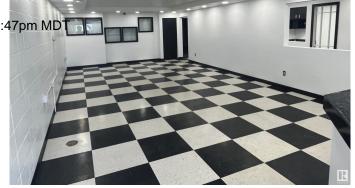

#### \$0

0 Bedroom, 0.00 Bathroom, Industrial on 0.00 Acres

Dominion Industrial, Edmonton, AB

• Main floor can accommodate a wide variety of users, which contains a high end show room, kitchenette, and warehouse • Second floor open area and multiple offices with windows • One 12' x 14' Grade loading door • Existing air makeup unit within the warehouse space • Easy access from Yellowhead Trail, St. Albert Trail and a large residential population nearby