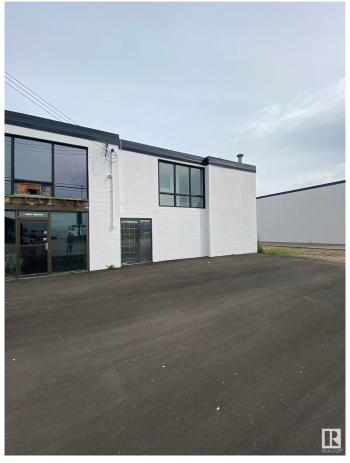

#### \$0

0 Bedroom, 0.00 Bathroom, Industrial on 0.00 Acres

Dominion Industrial, Edmonton, AB

• Main floor can accommodate a wide variety of users, which contains a high end show room, kitchenette, and warehouse • Second floor open area and multiple offices with windows • One 12' x 14' Grade loading door • Existing air makeup unit within the warehouse space • Easy access from Yellowhead Trail, St. Albert Trail and a large residential population nearby

## **Exterior**

Exterior Brick
Construction Brick