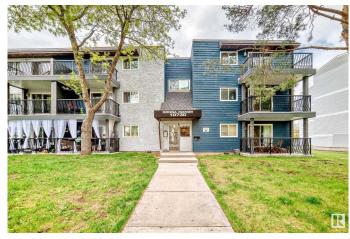

#### \$104,900

1 Bedroom, 1.00 Bathroom, 693 sqft Condo / Townhouse on 0.00 Acres

Queen Mary Park, Edmonton, AB

This Beautifully RENOVATED main floor apartment features Large living room with balcony, One large Bedroom with new flooring, Beautiful kitchen with NEW countertops and new fridge, storage room & a full bathroom. Convenient location - Only minutes to Grant MacEwan University, Victoria high, public transportation, Kingsway shopping centre and all amenities.

#### **Exterior**

Exterior Wood, Stucco

Exterior Features Landscaped, Public Transportation, Schools, Shopping Nearby

Roof Asphalt Shingles
Construction Wood, Stucco

Foundation Concrete Perimeter