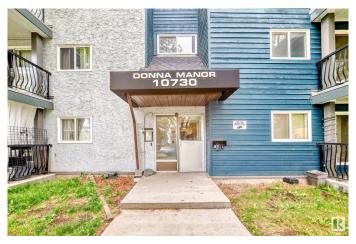

## **Community Information**

Address 108 10730 112 Street

Area Edmonton

Subdivision Queen Mary Park

City Edmonton
County ALBERTA

Province AB

Postal Code T5H 3H1

#### **Exterior**

Exterior Wood, Stucco

Exterior Features Landscaped, Public Transportation, Schools, Shopping Nearby

Roof Asphalt Shingles
Construction Wood, Stucco

Foundation Concrete Perimeter