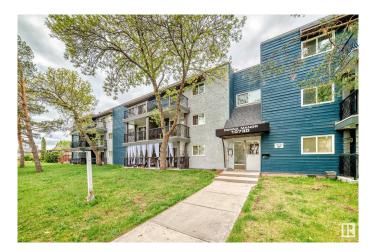

#### \$104,900

1 Bedroom, 1.00 Bathroom, 693 sqft Condo / Townhouse on 0.00 Acres

Queen Mary Park, Edmonton, AB

This Beautifully RENOVATED main floor apartment features Large living room with balcony, One large Bedroom with new flooring, Beautiful kitchen with NEW countertops and new fridge, storage room & a full bathroom. Convenient location - Only minutes to Grant MacEwan University, Victoria high, public transportation, Kingsway shopping centre and all amenities.

## **Community Information**

Address 108 10730 112 Street

Area Edmonton

Subdivision Queen Mary Park

City Edmonton
County ALBERTA

Province AB

Postal Code T5H 3H1

#### **Exterior**

Exterior Wood, Stucco

Exterior Features Landscaped, Public Transportation, Schools, Shopping Nearby

Roof Asphalt Shingles
Construction Wood, Stucco

Foundation Concrete Perimeter