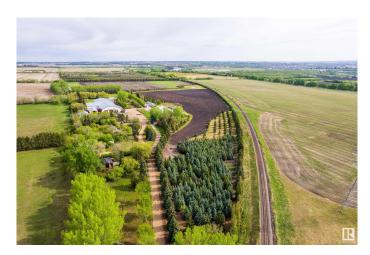

#### \$5,995,000

0 Bedroom, 0.00 Bathroom, Business with Property on 0.00 Acres

Rural North East South Sturgeon, Edmonton, AB

Development Opportunity – 57.76 Acres Within Edmonton City Limits Located in the high-growth Horse Hill area, this 57.76-acre parcel presents a rare and strategic opportunity to invest in land with significant development potential or to launch an agri-commercial venture such as a Controlled-Environment Agricultural Facility, Commercial Green house Operation, Vegetable Production Facility. Positioned within Edmonton city limits, the property benefits from existing infrastructure and utility services, streamlining the path toward rezoning, redevelopment, or continued agricultural use. Planned for Growth An Area Structure Plan (ASP) is already in place, supporting future land use that includes: Executive residential estates, Multi-family and single-family subdivisions, Agri-commercial and agri-tourism operations (Refer to the Horse Hill ASP website for more detailed planning documents.) Whether you're a developer, investor, or visionary landholder, this property offers both immediate utility and long-term