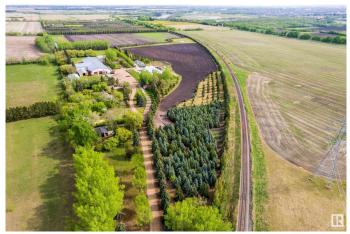

#### \$5,995,000

0 Bedroom, 0.00 Bathroom, Business with Property on 0.00 Acres

Rural North East South Sturgeon, Edmonton, AB

Development Opportunity – 57.76 Acres Within Edmonton City Limits Located in the high-growth Horse Hill area, this 57.76-acre parcel presents a rare and strategic opportunity to invest in land with significant development potential or to launch an agri-commercial venture such as a Controlled-Environment Agricultural Facility, Commercial Green house Operation, Vegetable Production Facility. Positioned within Edmonton city limits, the property benefits from existing infrastructure and utility services, streamlining the path toward rezoning, redevelopment, or continued agricultural use. Planned for Growth An Area Structure Plan (ASP) is already in place, supporting future land use that includes: Executive residential estates, Multi-family and single-family subdivisions, Agri-commercial and agri-tourism operations (Refer to the Horse Hill ASP website for more detailed planning documents.) Whether you're a developer, investor, or visionary landholder, this property offers both immediate utility and long-term