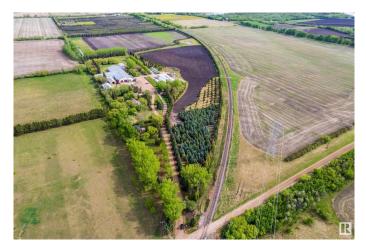

#### \$5,995,000

0 Bedroom, 0.00 Bathroom, Business with Property on 0.00 Acres

Rural North East South Sturgeon, Edmonton, AB

Development Opportunity – 57.76 Acres Within Edmonton City Limits Located in the high-growth Horse Hill area, this 57.76-acre parcel presents a rare and strategic opportunity to invest in land with significant development potential or to launch an agri-commercial venture such as a Controlled-Environment Agricultural Facility, Commercial Green house Operation, Vegetable Production Facility. Positioned within Edmonton city limits, the property benefits from existing infrastructure and utility services, streamlining the path toward rezoning, redevelopment, or continued agricultural use. Planned for Growth An Area Structure Plan (ASP) is already in place, supporting future land use that includes: Executive residential estates, Multi-family and single-family subdivisions, Agri-commercial and agri-tourism operations (Refer to the Horse Hill ASP website for more detailed planning documents.) Whether you're a developer, investor, or visionary landholder, this property offers both immediate utility and long-term