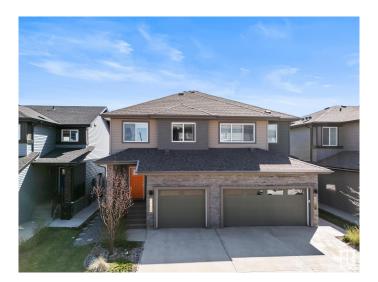

#### \$479.900

3 Bedroom, 2.50 Bathroom, 1,475 sqft Single Family on 0.00 Acres

Keswick Area, Edmonton, AB

This beautiful house is located in Keswick, a highly sought after neighbourhood in SouthWest Edmonton. The house features a well-lit and spacious kitchen, an open concept living area and a functional dining room. The house has a completed full-sized deck, a fully landscaped and fenced yard, and a single-car attached garage. On the upper floor, there is a master bedroom with upgraded closets and ensuite bathroom, 2 other rooms, a second bathroom and the laundry room. The basement is unfinished and ready for future development.

Year Built 2021

Type Single Family

Sub-Type Half Duplex

Style 2 Storey

Status Active