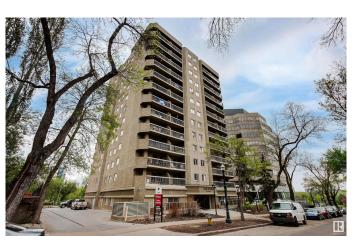

# \$139,900 - 104 9715 110 Street, Edmonton

MLS® #E4436329

#### \$139,900

1 Bedroom, 1.00 Bathroom, 629 sqft Condo / Townhouse on 0.00 Acres

Wîhkwêntôwin, Edmonton, AB

Welcome to Tower On The Park - Your gateway to the River Valley and the LRT which is just steps away! This immaculate 1 bedroom condo has been freshly painted & features **BRAND NEW VINYL-PLANK FLOORING. The** kitchen offers a sleek peninsula island, STAINLESS STEEL APPLIANCES, & ample cabinet space. It seamlessly flows into the spacious living room, which opens onto a PRIVATE BALCONY. The generously sized bedroom features a walk-in closet, & the updated 4pc bathroom adds a touch of elegance. A LARGE IN-SUITE STORAGE ROOM provides extra flexibility, ideal as a home office or study. Additional building upgrades include newer windows & balconv sliders. Condo fees cover heat, water, & electricity. UNDERGROUND PARKING avail for rent. Located just steps from Grandin LRT station, the Legislature Grounds, walking trails, the Royal Glenora Club, Victoria Golf Course, & amazing cafes, this condo offers unparalleled convenience. A fantastic investment opportunity with evident value, this home is a must-see!

Built in 1980