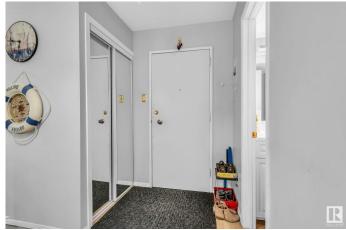

#### Interior

Appliances Dishwasher-Built-In, Hood Fan, Refrigerator, Stove-Electric

Heating Baseboard, Natural Gas