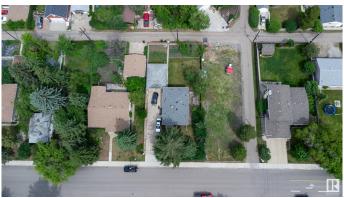

## \$649,702

3 Bedroom, 2.00 Bathroom, 918 sqft Single Family on 0.00 Acres

Avonmore, Edmonton, AB

**DEVELOPMENT OPPORTUNITY!!VERY** CLOSE TO LRT...If you are looking looking for a huge lot, or one that you can subdivide, this one is for you. This 135ft x 66ft lot in Avonmore .Currently has a 2 + 1 bedroom bungalow with an finished detached garage on it that would be a perfect rental property, or you could start fresh and build one or two homes from scratch. You can even The choice is yours. Conveniently located not far from the River Valley, Whyte Ave, bike paths and so much more. AMAZING OPPORTUNITY STEPS TO LRT...

#### **Essential Information**

MLS®# E4436156 Price

**Bedrooms** 3

2.00 Bathrooms

2 **Full Baths** 

918 Square Footage

Acres 0.00

Year Built 1957

# **Community Information**

Address 8316 73 Avenue

Area Edmonton
Subdivision Avonmore
City Edmonton
County ALBERTA

Province AB

Postal Code T6C 0E2

#### **Exterior**

Exterior Wood, Stucco

Exterior Features Back Lane, Fenced, Landscaped, Public Transportation, Schools,

Shopping Nearby, Vegetable Garden

Roof Asphalt Shingles
Construction Wood, Stucco

Foundation Concrete Perimeter