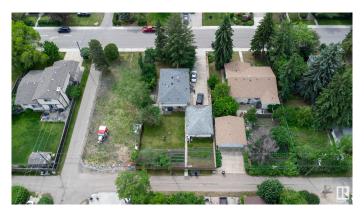

## \$649,702

3 Bedroom, 2.00 Bathroom, 918 sqft Single Family on 0.00 Acres

Avonmore, Edmonton, AB

**DEVELOPMENT OPPORTUNITY!!VERY** CLOSE TO LRT...If you are looking looking for a huge lot, or one that you can subdivide, this one is for you. This 135ft x 66ft lot in Avonmore .Currently has a 2 + 1 bedroom bungalow with an finished detached garage on it that would be a perfect rental property, or you could start fresh and build one or two homes from scratch. You can even The choice is yours. Conveniently located not far from the River Valley, Whyte Ave, bike paths and so much more. AMAZING OPPORTUNITY STEPS TO LRT...

#### **Essential Information**

MLS®# E4436156 Price

**Bedrooms** 3

2.00 Bathrooms

2 **Full Baths** 

918 Square Footage

Acres 0.00

Year Built 1957

# **Community Information**

Address 8316 73 Avenue

Area Edmonton
Subdivision Avonmore
City Edmonton
County ALBERTA

Province AB

Postal Code T6C 0E2

#### **Exterior**

Exterior Wood, Stucco

Exterior Features Back Lane, Fenced, Landscaped, Public Transportation, Schools,

Shopping Nearby, Vegetable Garden

Roof Asphalt Shingles
Construction Wood, Stucco

Foundation Concrete Perimeter