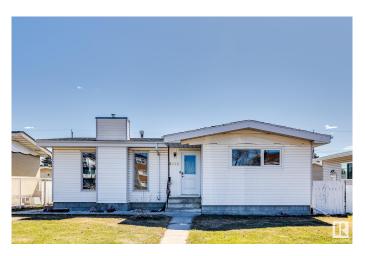

# \$419,900 - 8011 132 Avenue, Edmonton

MLS® #E4435821

# \$419,900

5 Bedroom, 2.00 Bathroom, 1,079 sqft Single Family on 0.00 Acres

Balwin, Edmonton, AB

Nestled in the neighborhood of Balwin, this charming bungalow offers a location with easy access to schools, leisure centers, and a quick commute to downtown. Plus, enjoy seamless travel with access to the Yellowhead! Step inside this beautifully updated home featuring newer flooring and carpet (2024), brand-new windows (2024), and essential upgrades including a new furnace, hot water tank, and A/C (2025). Ideal for first-time home buyers and savvy investors, this property holds the exciting potential to build a second suite, making it a smart investment for your future. Don't miss out on this opportunityâ€"this home won't last long!

# **Essential Information**

MLS® # E4435821 Price \$419,900

Bedrooms 5
Bathrooms 2.00
Full Baths 2

Square Footage 1,079

Acres 0.00 Year Built 1963

Type Single Family

Sub-Type Detached Single Family

Style Bungalow

# **Exterior**

Exterior Wood, Vinyl

Exterior Features Public Swimming Pool, Schools, Shopping Nearby, See Remarks

Roof Asphalt Shingles

Construction Wood, Vinyl

Foundation Concrete Perimeter