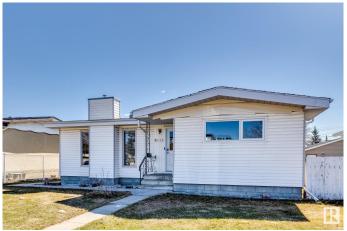

# \$419,900 - 8011 132 Avenue, Edmonton

MLS® #E4435821

# \$419,900

5 Bedroom, 2.00 Bathroom, 1,079 sqft Single Family on 0.00 Acres

Balwin, Edmonton, AB

Nestled in the neighborhood of Balwin, this charming bungalow offers a location with easy access to schools, leisure centers, and a quick commute to downtown. Plus, enjoy seamless travel with access to the Yellowhead! Step inside this beautifully updated home featuring newer flooring and carpet (2024), brand-new windows (2024), and essential upgrades including a new furnace, hot water tank, and A/C (2025). Ideal for first-time home buyers and savvy investors, this property holds the exciting potential to build a second suite, making it a smart investment for your future. Don't miss out on this opportunityâ€"this home won't last long!

# **Essential Information**

MLS® # E4435821 Price \$419,900

Bedrooms 5
Bathrooms 2.00
Full Baths 2

Square Footage 1,079

Acres 0.00 Year Built 1963

Type Single Family

Sub-Type Detached Single Family

Style Bungalow

# **Exterior**

Exterior Wood, Vinyl

Exterior Features Public Swimming Pool, Schools, Shopping Nearby, See Remarks

Roof Asphalt Shingles

Construction Wood, Vinyl

Foundation Concrete Perimeter