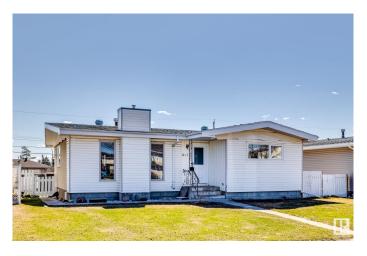

# \$419,900 - 8011 132 Avenue, Edmonton

MLS® #E4435821

# \$419,900

5 Bedroom, 2.00 Bathroom, 1,079 sqft Single Family on 0.00 Acres

Balwin, Edmonton, AB

Nestled in the neighborhood of Balwin, this charming bungalow offers a location with easy access to schools, leisure centers, and a quick commute to downtown. Plus, enjoy seamless travel with access to the Yellowhead! Step inside this beautifully updated home featuring newer flooring and carpet (2024), brand-new windows (2024), and essential upgrades including a new furnace, hot water tank, and A/C (2025). Ideal for first-time home buyers and savvy investors, this property holds the exciting potential to build a second suite, making it a smart investment for your future. Don't miss out on this opportunityâ€"this home won't last long!

# **Essential Information**

MLS® # E4435821 Price \$419,900

Bedrooms 5
Bathrooms 2.00
Full Baths 2

Square Footage 1,079

Acres 0.00 Year Built 1963

Type Single Family

Sub-Type Detached Single Family

Style Bungalow

# **Exterior**

Exterior Wood, Vinyl

Exterior Features Public Swimming Pool, Schools, Shopping Nearby, See Remarks

Roof Asphalt Shingles

Construction Wood, Vinyl

Foundation Concrete Perimeter