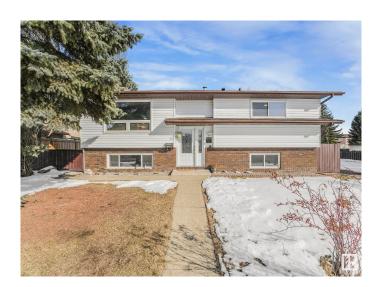

## \$428,800

4 Bedroom, 2.00 Bathroom, 1,058 sqft Single Family on 0.00 Acres

Dunluce, Edmonton, AB

The wait is over! This beautifully maintained bi-level home offers 3+1 bedrooms and 2 bathrooms, perfect for families or those needing extra space. Recent updates include newer roof, windows fence and deck. The fully finished basement presents great potential for an in-law suite. Outside, you'II find a spacious, fenced yard with fruit trees and room for RV parking. The oversized double garage is ideal for a workshop or additional storage.

1980

Style Bi-Level
Status Active

#### **Exterior**

Exterior Wood, Stucco

Exterior Features Back Lane, Fenced, Playground Nearby, See Remarks

Roof Asphalt Shingles

Construction Wood, Stucco

Foundation Concrete Perimeter