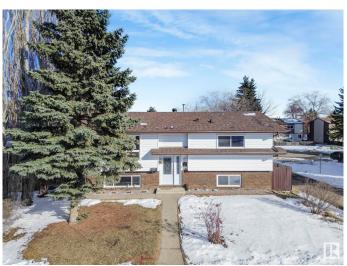

## \$428,800

4 Bedroom, 2.00 Bathroom, 1,058 sqft Single Family on 0.00 Acres

Dunluce, Edmonton, AB

The wait is over! This beautifully maintained bi-level home offers 3+1 bedrooms and 2 bathrooms, perfect for families or those needing extra space. Recent updates include newer roof, windows fence and deck. The fully finished basement presents great potential for an in-law suite. Outside, you'II find a spacious, fenced yard with fruit trees and room for RV parking. The oversized double garage is ideal for a workshop or additional storage.

1980

Style Bi-Level
Status Active

#### **Exterior**

Exterior Wood, Stucco

Exterior Features Back Lane, Fenced, Playground Nearby, See Remarks

Roof Asphalt Shingles

Construction Wood, Stucco

Foundation Concrete Perimeter